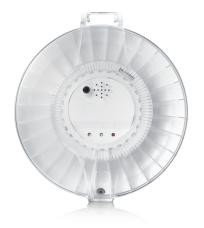

## **Medication Dispenser**

Product Number : WMD1201

A Wi-Fi automated medication dispenser for programmable scheduling, reminders, and alerts.

## **KEY FEATURES**

- Works with all Home8 systems
- Self-Configuring and easy installation
- In-app push notifications
- Built-in siren as reminder for medicine intake
- 28 Pill Cartridges
- Programmable scheduling for up to 6 times a day
- Medicine activity traking report
- Overdose-preventative lock mechanism
- LED indicator
- Travel mode\*