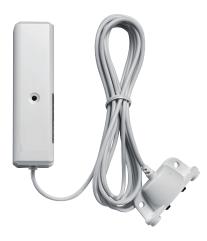

## **WATER LEAK SENSOR**

Product Number: WLS1300

Use this sensor under sinks, water heaters, toilets or any areas at risk of water damage.

## **KEY FEATURES**

- Works with all Home8 systems
- Self-Configuring and easy installation
- Alarm is triggered when device detects water
- Ideal for use in hard-to-see areas (under sinks, behind dishwashers, washing machines and refrigerators)
- Situate near water heaters, sump pumps or anywhere water leaks may occur
- Tamper Alarm: Tamper Switch
- Internal Antenna
- Low battery status alarm
- LED Indicator
- Sensor is not controlled by the Arm/Disarm
- 1-minute accumulated cool-down period between each events