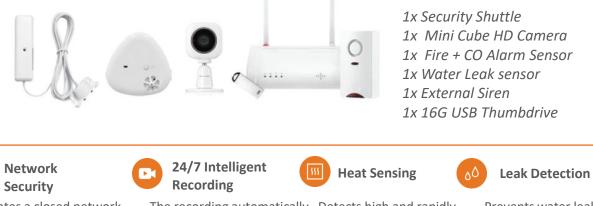

### **KEY FEATURES**

- Sends push notifications when the sound of smoke detectors, a rapid temperature rise, or water at hard-to-see area is detected.
- Captures 5 seconds before a triggered event and 25 seconds after

#### Security Shuttle (OPU2)

#### Mini Cube HD Camera

- Video resolution: 720p High Definition (1280 x 720)
- Frame rate: up to 30fps
- Field of view: 100°
- Video format: H.264
- Wi-Fi: IEEE 802.11 b/g/n
- Wi-Fi Security: WPA/WPA2 PSK
- Storage: Micro SD Card 32GB SDHC\*

#### Fire + CO Alarm Sensor

- Proprietary 433 MHz RF
- Wireless Range : 300 feet (90m) line of sight
- Sound Intensity : UL217, 85dB alarm threshold
- Temperature Limits : UL521, over 135 °F +/- 5 °F (57 °C +/- 3 °C)
- Detection Range : 1ft (30cm)
- Battery: CR123A (included)

#### **External Siren**

- Wireless and security: proprietary 433 MHz
- Alarm sound level: 110dB
- Battery backup: 3x AAA (included)

\*FAT32-formatted microSD card required. Card not included.