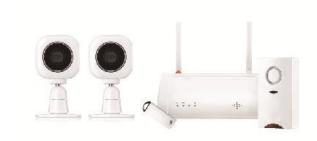

## Mini Cube HD Camera 2-pack System

This system helps you keep an eye on the people and things you care about while you're away—like pets, babies, or simply your home. The Mini Cube HD cameras included in this kit feature a ball-and-socket mount that makes it easy to swivel the camera in a range of directions.

- 1x Security Shuttle (OPU2)
- 2x Mini Cube HD Cameras
- 1x External Siren
- 1x 16G USB Thumbdrive

Creates a closed network with advanced security measures to protect your privacy

24/7 Intelligent Recording